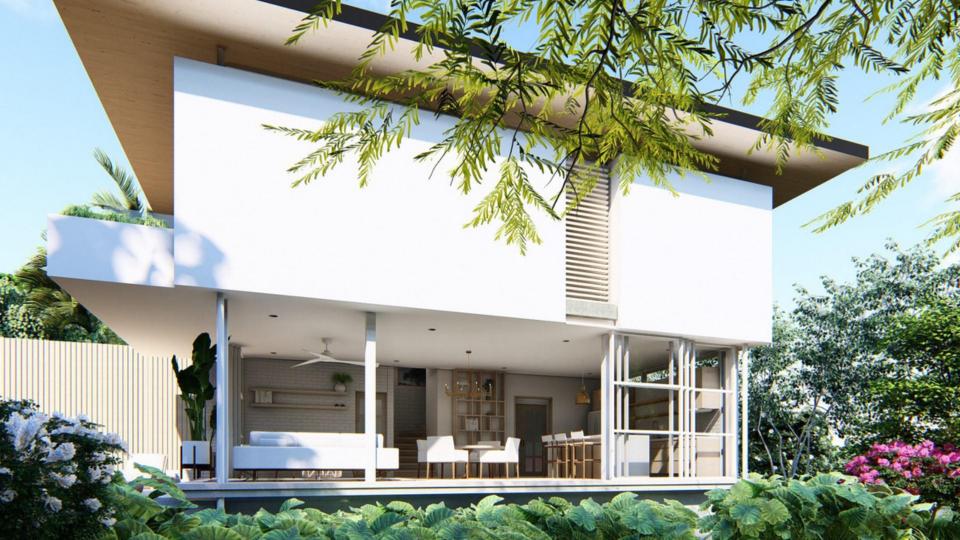

Nestled in nature, each two or three bedroom residence includes over 1800 square feet of carefully curated indoor and outdoor living spaces. Open floor plans and modern design allow you to enjoy the tranquility and natural beauty of the surrounding landscape.

# LIVINGAREA

The main level kitchen and living area open up to your own secluded outdoor sanctuary featuring lush gardens and a private plunge pool.