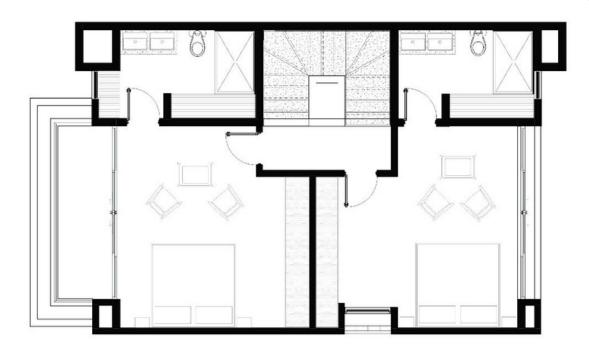

provided by our on-site staff.

Ownership includes full access to Bodhi Tree Resort with discounted privileges at all facilities, including two gyms, pilates and yoga studios, pool area, a world class spa, juice bar, restaurant and resort security. Exciting plans for expansion of these amenities are currently underway.

As a residence owner, you will also have the option to rent your property through the resort, making it even easier to manage your investment.

We hope you consider The Residences at Bodhi Tree, a forward thinking investment that transcends traditional residence and hospitality opportunities into a destination founded on values of conscious design and understated luxury.







## Layout 1

One Master Bedroom with En-Suite One Guest Bedroom One Full Bathroom One Office





# Layout 2

Two Master Bedrooms Two Full Bathrooms





# Layout 3

One Master Bedroom with En-Suite Two Guest Bedrooms One Bathroom





## **Layout Main Level**

Kitchen
Dining Room
Living Room
Outside Living Area Pool





# LIVINGAREA



The main level kitchen and living area open up to your own secluded outdoor sanctuary featuring lush gardens and a private plunge pool.





# BATHROOM



An advanced eco-friendly septic system recycles water into the irrigation system used on the property.



































## PRICING & INFORMATION

| LOT 1  | \$1,295,000 |
|--------|-------------|
| LOT 2  | \$1,295,000 |
| LOT 3  | \$1,295,000 |
| LOT 4  | \$1,295,000 |
| LOT 5  | \$995,000   |
| LOT 6  | \$995,000   |
| LOT 7  | \$995,000   |
| LOT 8  | \$995,000   |
| LOT 9  | \