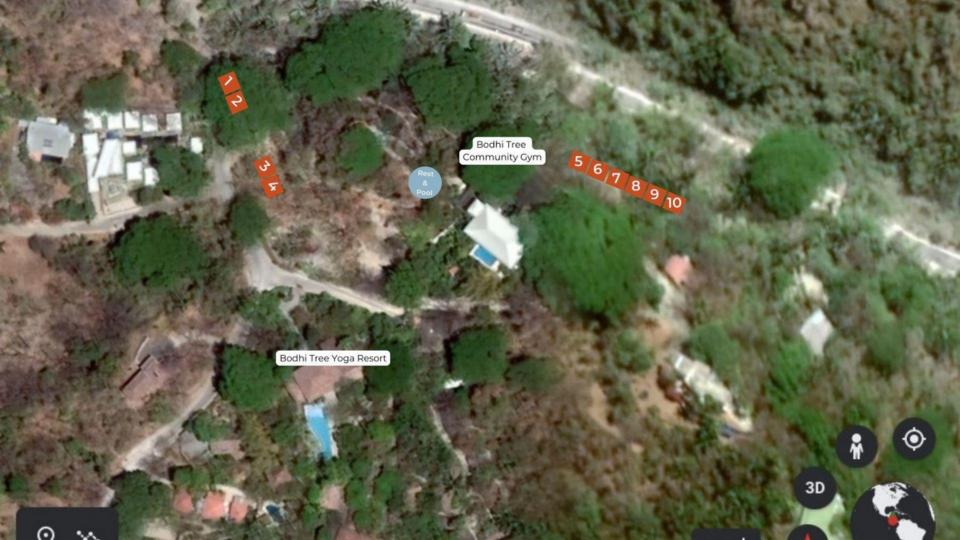

## PRICING & INFORMATION

| LOT 1  | \$1,295,000 |
|--------|-------------|
| LOT 2  | \$1,295,000 |
| LOT 3  | \$1,295,000 |
| LOT 4  | \$1,295,000 |
| LOT 5  | \$995,000   |
| LOT 6  | \$995,000   |
| LOT 7  | \$995,000   |
| LOT 8  | \$995,000   |
| LOT 9  | \$995,000   |
| LOT 10 | \$995,000   |