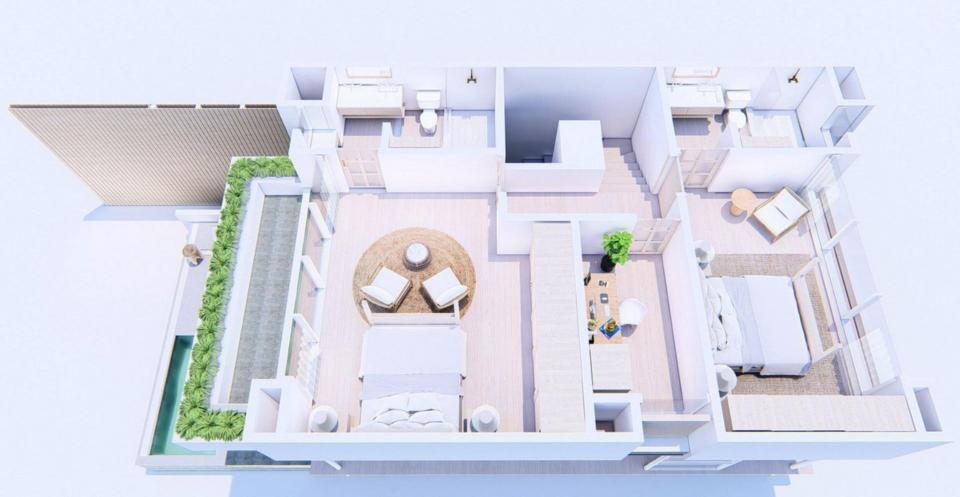

## **Layout Main Level**

Kitchen
Dining Room
Living Room
Outside Living Area Pool

# LIVINGAREA

The main level kitchen and living area open up to your own secluded outdoor sanctuary featuring lush gardens and a private plunge pool.