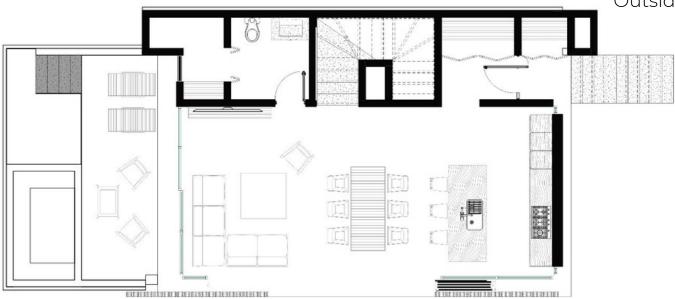

## **Layout Main Level**

Kitchen
Dining Room
Living Room
Outside Living Area Pool