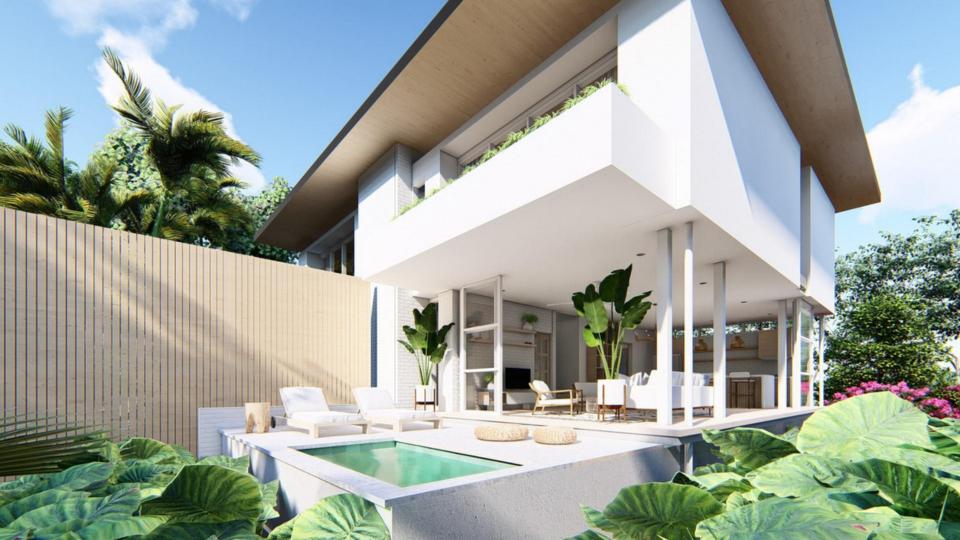

Nestled in nature, each two or three bedroom residence includes over 1800 square feet of carefully curated indoor and outdoor living spaces. Open floor plans and modern design allow you to enjoy the tranquility and natural beauty of the surrounding landscape.

# LIVINGAREA

The main level kitchen and living area open up to your own secluded outdoor sanctuary featuring lush gardens and a private plunge pool.