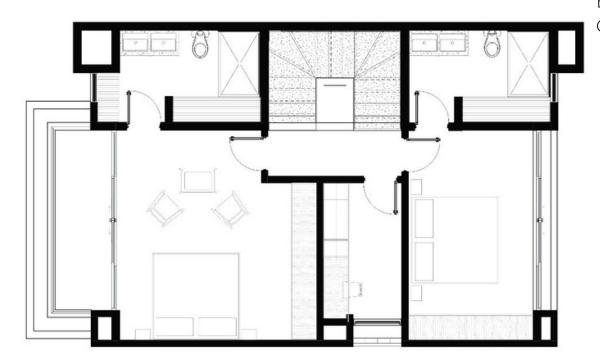

# Layout 2

Two Master Bedrooms Two Full Bathrooms

## **Layout Main Level**

Kitchen
Dining Room
Living Room
Outside Living Area Pool