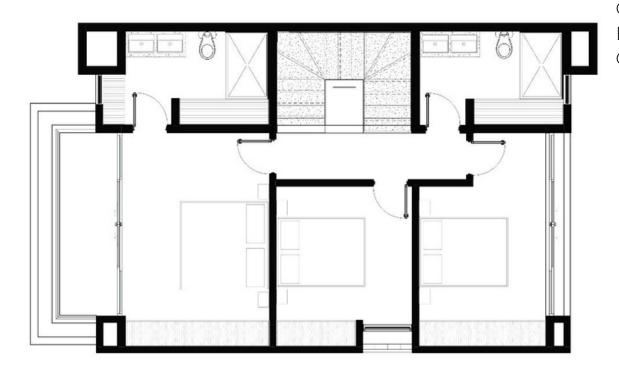

access to Bodhi Tree Resort with discounted privileges at all facilities, including two gyms, pilates and yoga studios, pool area, a world class spa, juice bar, restaurant and resort security. Exciting plans for expansion of these amenities are currently underway.

As a residence owner, you will also have the option to rent your property through the resort, making it even easier to manage your investment.

We hope you consider The Residences at Bodhi Tree, a forward thinking investment that transcends traditional residence and hospitality opportunities into a destination founded on values of conscious design and understated luxury.







## Layout 1

One Master Bedroom with En-Suite One Guest Bedroom One Full Bathroom One Office





# Layout 2

Two Master Bedrooms Two Full Bathrooms





# Layout 3

One Master Bedroom with En-Suite Two Guest Bedrooms One Bathroom





## **Layout Main Level**

Kitchen
Dining Room
Living Room
Outside Living Area Pool





# LIVINGAREA



The main level kitchen and living area open up to your own secluded outdoor sanctuary featuring lush gardens and a private plunge pool.





# BATHROOM



An advanced eco-friendly septic system recycles water into the irrigation system used on the property.



































## PRICING & INFORMATION

| LOT 1  | \$1,295,000 |
|--------|-------------|
| LOT 2  | \$1,295,000 |
| LOT 3  | \$1,295,000 |
| LOT 4  | \$1,295,000 |
| LOT 5  | \$995,000   |
| LOT 6  | \$995,000   |
| LOT 7  | \$995,000   |
| LOT 8  | \$995,000   |
| LOT 9  | \$995,000   |
| LOT 10 | \$995,000   |

#### CONTACT INFO