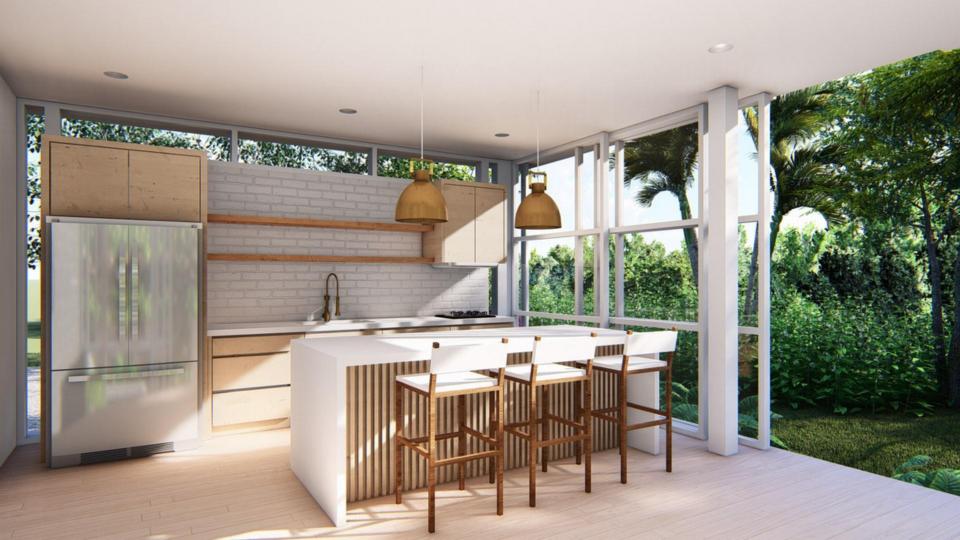

## **Layout Main Level**

Kitchen
Dining Room
Living Room
Outside Living Area Pool

# LIVINGAREA

The main level kitchen and living area open up to your own secluded outdoor sanctuary featuring lush gardens and a private plunge pool.