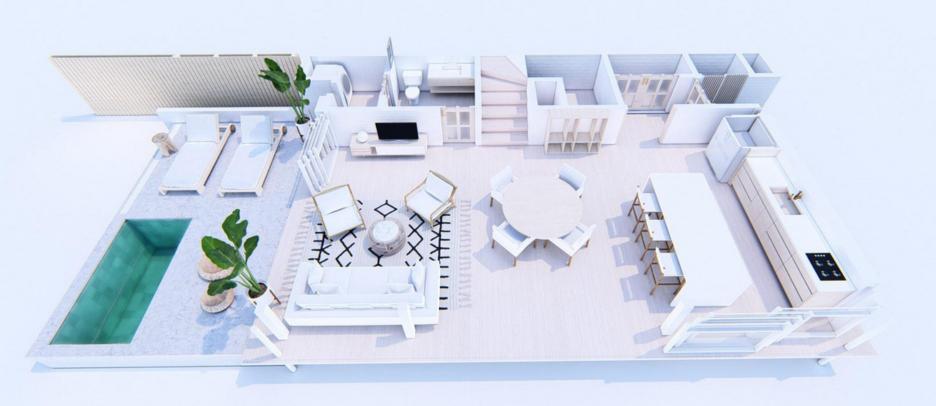

## **Layout Main Level**

Kitchen
Dining Room
Living Room
Outside Living Area Pool

# LIVINGAREA

The main level kitchen and living area open up to your own secluded outdoor sanctuary featuring lush gardens and a private plunge pool.